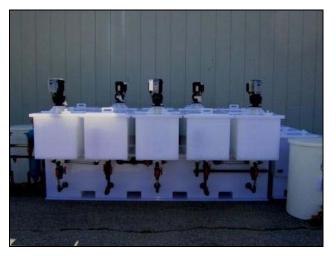

## SX Pilot Plant 9

SX Kinetics designed and manufactured this solvent extraction pilot plant for a boron solvent extraction project.

Project: sxk-160 Client: Rio Tinto Boron Location: Boron, CA, USA

Stages: 5

Capacity: 16 L/min (org + aq)

Recycle: optional organic or aqueous

## Items Provided:

- Mixer-settlers manufactured from polypropylene
- Variable speed inline gear agitators with digital VFD speed controllers
- SX impellers with titanium shafts
- Plumbed with sch 80 PVC pipe fittings, and valves
- Peristaltic feed pumps with flow meters and a supply of pump tubing
- Feed and transfer tanks with low level switches
- SX Feed filter unit with a supply of filter media