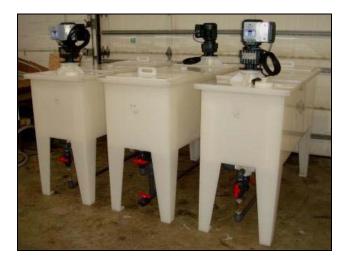

SX Kinetics designed and manufactured this solvent extraction pilot plant for the evaluation of various copper heap leaching projects

Project: sxk-154 Client: Cytec Location: USA Stages: 3

Capacity: 16 L/min (org + aq)

Recycle: optional organic or aqueous

## Items Provided:

- Mixer-settlers manufactured from polypropylene
- Variable speed inline gear agitators with digital VFD speed controllers
- SX impellers with titanium shafts
- Plumbed with sch 80 PVC pipe fittings, and valves
- Peristaltic feed pumps with flow meters and a supply of pump tubing