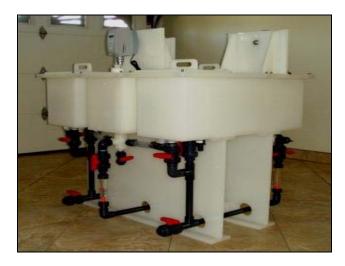

## SX Pilot Plant 7

SX Kinetics designed and manufactured this copper SX pilot plant for various copper heap leaching projects.

Project: sxk-153 Client: Cytec Location: USA

Stages: 3

Capacity: 4 L/min (org + aq)

## Items Provided:

- Mixer-settlers manufactured from polypropylene
- Variable speed inline gear agitators with digital VFD speed controllers
- SX impellers with titanium shafts
- Plumbed with sch 80 PVC pipe fittings, and valves
- Peristaltic feed pumps with flow meters and a supply of pump tubing