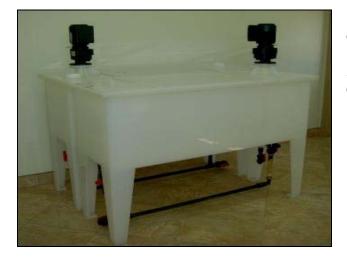

## SX Pilot Plant 6

SX Kinetics manufactured these mixer-settlers for a copper column heap leaching test.

Project: sxk-141 Client: Rio Tinto Australia Location: Australia Stages: 2 Capacity: 26 L/min (org + aq) Recycle: optional organic or aqueous

## Items Provided:

- Mixer-settlers manufactured from polypropylene with variable speed agitators
- Two fluoropolymer covered immersion heaters with thermostat controllers.
- Four peristaltic metering pumps with a supply of pump tubing