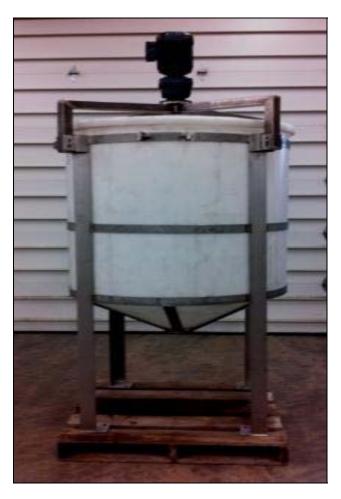

## Leach Pilot Plant 8

SX Kinetics manufactured this batch leach tank for preparation of copper SX feed solutions.

Item: Agitation leach Tank

Project: sxk-155

**Client:** Cytec Metal Extraction Products

Capacity: 945 L

Stages: 1

Temperature: 20 to 80 °C

Drive: 2 Hp inline gear motor with VFD

## Items Provided:

- 945 L semi-conical bottom polypropylene agitation leach tank
- 304 stainless steel support frame with variable speed drive and 316 SS impeller