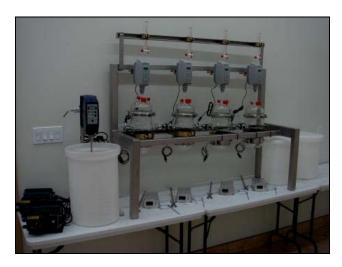

## Leach Pilot Plant 7

SX Kinetics' manufactured this bench scale leach pilot plant for the continuous production of SX feed solution. Features Pyrex vessels and titanium impellers.

Item: Laboratory Leach Pilot Plant

Project: sxk-149

Client: ITS Science & Medical PTE Ltd.

Capacity: 50 to 200 mL/min

Stages: 4

**Temperature:** 20 to 80 °C **Drive:** variable speed

## Items Provided:

- Feed preparation tank with baffles, over head agitator with titanium impeller
- Variable speed slurry feed pump
- Four glass cascading leach vessels with covers, baffles, and over head agitators
- Four titanium axial flow impellers
- Band heaters with digital temperature controllers and RTD's
- Reagent delivery burettes with Teflon stopcocks
- Reagent feed tank with metering pump
- Two slurry discharge tanks with tank covers
- Completely assembled and factory tested prior to shipment