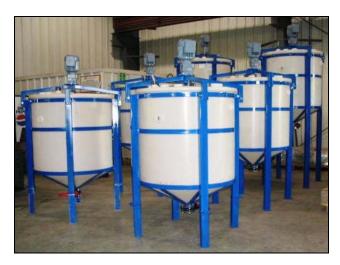

## Leach Pilot Plant 5

SX Kinetics designed and manufactured this batch leach tank.

Item: Continuous Leach Tanks

Project: sxk-57

**Client:** Royal Canadian Mint **Location:** Ottawa, Canada

Capacity: 945 L each Drive: variable speed

## Items Provided:

- Continuous leach tanks with baffles, discharge ports and butterfly valves
- Variable speed over head agitators connected to impellers coated in PVC