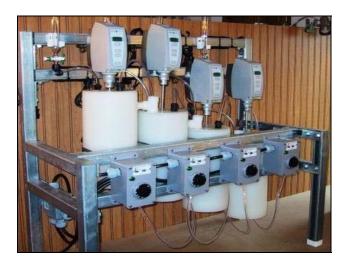

## Leach Pilot Plant 3

SX Kinetics designed and manufactured this bench scale leach pilot plant for the continuous production of SX Feed solution.

Item: Laboratory Leach Pilot Plant

Project: sxk-45

**Client:** Moscow State Institute of Steel and Alloys (Technological University)

**Location:** Moscow, Russia **Capacity:** 50 to 200 mL/min

Stages: 4

**Temperature**: 20 to 80 °C **Drive**: variable speed

## Items Provided:

- Feed preparation tank with tank cover, baffles, and over head agitator
- Variable speed slurry feed pump
- Four cascading leach vessels with covers, baffles, and over head agitators
- Immersion heaters with temperature controllers
- Reagent delivery burettes Teflon stopcocks incorporating needle metering valves
- Reagent feed tank with metering pump
- Discharge tanks with tank covers
- Completely assembled and factory tested prior to shipment