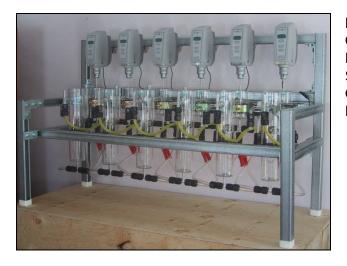

## Laboratory SX Plant 3

This solvent extraction pilot plant was designed and manufactured by SX Kinetics for solvent extraction of precious metals including gold, palladium, and platinum.

Project: sxk-32

Client: Heraeus Metal Processing, Inc Location: Santa Fe Springs, CA, USA

Stages: 6

Capacity: 150 mL/min (org + Aq)

**Recycle:** Option for organic or aqueous

## Items Provided:

- Borosilicate mixers, settlers, and aqueous over flow weirs
- Variable speed mixer motors with constant torque output and digital rpm display
- High efficiency curved blade SX impellers with polypropylene coated shafts
- Metering pumps for SX feed, organic feed, scrub solution, and strip solution.
- Support frame with vibration adsorption clamps
- Interchangeable tubing for easy configuration to any circuit design
- Completely assembled and tested prior to shipment
- Installation instructions and operating manual