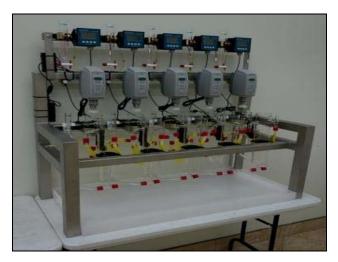

## Laboratory SX Plant 26

SX Kinetics manufactured this solvent extraction pilot plant for Cytec's research centre in the USA.

Project: sxk-165

Client: Cytec Industries Inc.

Location: USA

Stages: 5

Capacity: 150 mL/min (org + Aq)

## Items Provided:

- Borosilicate mixers, settlers, and aqueous over flow weirs
- Variable speed mixer motors with constant torque output and digital rpm display
- High efficiency curved blade SX impellers with titanium shafts
- Stainless steel support frame with vibration adsorption clamps
- Digital pH controllers, pH electrodes, and reagent delivery burettes
- Interchangeable tubing for easy configuration to any circuit design
- Polypropylene containment drip trays
- Peristaltic metering feed pumps with spare parts and spare tubing
- Completely assembled and tested prior to shipment