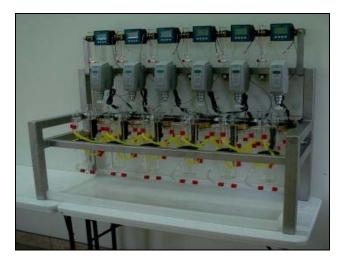

## Laboratory SX Plant 23

SX Kinetics manufactured this solvent extraction pilot plant for Cytec's research centre in the USA.

Project: sxk-152

Client: Cytec Industries Inc.

Location: Finland

Stages: 6

Capacity: 150 mL/min (org + Aq)
Recycle: Option for organic or aqueous

## Items Provided:

- Borosilicate mixers, settlers, and aqueous over flow weirs
- Variable speed mixer motors with constant torque output and digital rpm display
- High efficiency curved blade SX impellers with titanium shafts
- Stainless steel support frame with vibration adsorption clamps
- Digital pH controllers, pH electrodes, and reagent delivery burettes
- Interchangeable tubing for easy configuration to any circuit design
- Polypropylene containment drip trays
- Peristaltic metering feed pumps with spare parts and spare tubing
- Completely assembled and tested prior to shipment