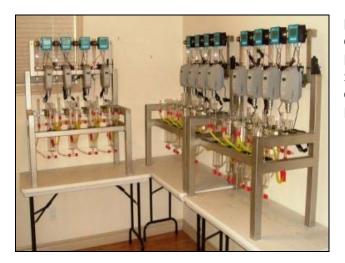

## Laboratory SX Plant 17

SX Kinetics designed and manufactured this laboratory solvent extraction pilot plant for cobalt solvent extraction. The pilot plant was shipped to a research centre in near Texas, USA.

Project: sxk-122

**Client:** Metric Venture Partners Inc.

Location: Texas, USA

Stages: 12

Capacity: 150 mL/min (org + Aq)

**Recycle:** Option for organic or aqueous

## Items Provided:

- Borosilicate mixers, settlers, and aqueous over flow weirs
- Variable speed mixer motors with constant torque output and digital rpm display
- pH controllers with spare pH electrodes and peristaltic metering pumps
- High efficiency curved blade SX impellers with polypropylene coated shafts
- Stainless steel support frame with vibration adsorption clamps
- Interchangeable tubing for easy configuration to any circuit design
- Completely assembled and tested prior to shipment