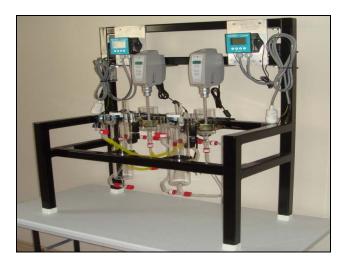

## Laboratory SX Plant 14

SX Kinetics designed and manufactured this laboratory solvent extraction pilot plant with pH controllers for a research project in Kuwait.

Project: sxk-86

**Client:** Biomed International Medical &

Scientific Supplies

Location: Surra, Kuwait

Stages: 2

Capacity: 150 mL/min (org + Ag)

**Recycle:** Option for organic or aqueous

## Items Provided:

- Borosilicate mixers, settlers, and aqueous over flow weirs
- Variable speed mixer motors with constant torque output and digital rpm display
- pH controllers with spare pH electrodes and peristaltic metering pumps
- High efficiency curved blade SX impellers with polypropylene coated shafts
- Support frame with vibration adsorption clamps
- Interchangeable tubing for easy configuration to any circuit design
- Completely assembled and tested prior to shipment
- Installation instructions and operating manual