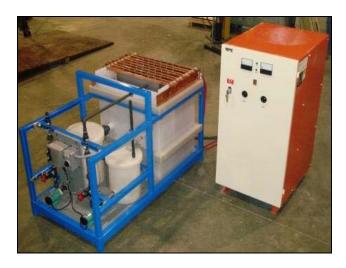

This electrowinning pilot plant was designed and manufactured by SX Kinetics for a copper heap leaching / solvent extraction / electrowinning project in Southern Peru.

Project: sxk-71

Client: Minera Pampa de Cobre

**Location:** Arequipa, Peru

Capacity: 28 kg copper per day

Cathodes: 4
Anodes: 5

Rectifier: 0 to 1000 amps, 0 to 6 volts

## Items Provided:

- Electrowinning cell with electrolyte distribution manifold
- Stainless steel cathodes with edge strips and lead alloy anodes
- Rich and lean electrolyte tanks with level switches
- Electrolyte feed and circulation pumps with flow meters
- Teflon coated immersion heater with thermostat temperature controller
- Rectifier with constant regulation of current or voltage output
- Completely assembled and tested prior to shipment