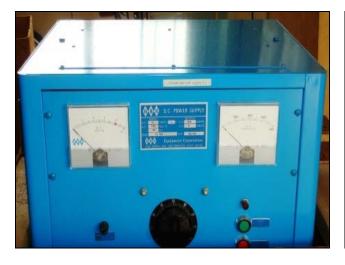

This gold electrowinning plant was provided to a gold mining company in Indonesia. The plant has the capacity to produce up to 140 kg of gold per day.

0 to 800 A and 0 to 4 V rectifier

EW cell with 15 cathode boxes and 16 anodes

Project: sxk-78

Client: C.V. Geodrill Indonesia

Location: Indonesia

Capacity: 140 kg gold per day

Cathodes: 15 Anodes: 16

Rectifier: 0 to 800 amperes and 0 to 4 volts

## Items Provided:

- Electrowinning cell with 15 cathodes and 16 anodes
- Cathode boxes with stainless steel electrodes and stainless steel anodes
- Fume hood hinged to the top of the cell
- Rectifier with 0 to 800 A and 0 to 4 V output